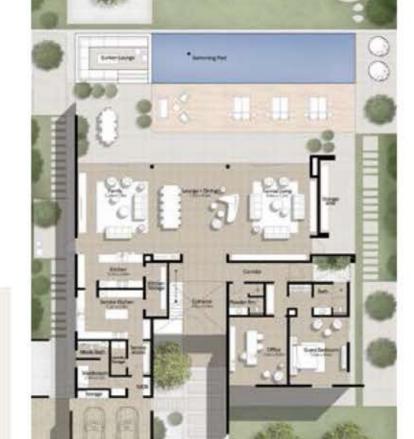

### TYPE B1

7 Bedroom Ground Floor

Total Built Up Area: 9,212 Sq Ft

#### TYPE B1

7 Bedroom First Floor

Total Built Up Area: 9,212 Sq Ft

مدینة محمد بن راشد MOHAMMED BIN RASHID CITY

1. All dimensions are in imperial and metric, and measured to structural elements and exclude wall finishes and construction tolerances. 2. All materials, dimensions, and drawings are approximate only. 3. Information is subject to change without notice, at developer's absolute discretion. 4. Actual area may vary from the stated area. 5. Drawings not to scale. 6. All images used are for illustrative purposes only and do not represent the actual size, features, specifications, fittings, and furnishings. 7. The developer reserves the right to make revisions/alterations, at its absolute discretion, without any liability whatsoever.