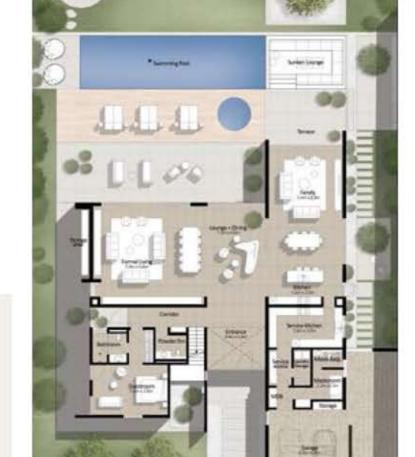

### TYPE B1

7 Bedroom Ground Floor

Total Built Up Area: 9,212 Sq Ft

#### TYPE B1

7 Bedroom First Floor

Total Built Up Area: 9,212 Sq Ft

مدینة محمد بن راشد MOHAMMED BIN RASHID CITY

1. All dimensions are in imperial and metric, and measured to structural elements and exclude wall finishes and construction tolerances. 2. All materials, dimensions, and drawings are approximate only. 3. Information is subject to change without notice, at developer's absolute discretion. 4. Actual area may vary from the stated area. 5. Drawings not to scale. 6. All images used are for illustrative purposes only and do not represent the actual size, features, specifications, fittings, and furnishings. 7. The developer reserves the right to make revisions/alterations, at its absolute discretion, without any liability whatsoever.