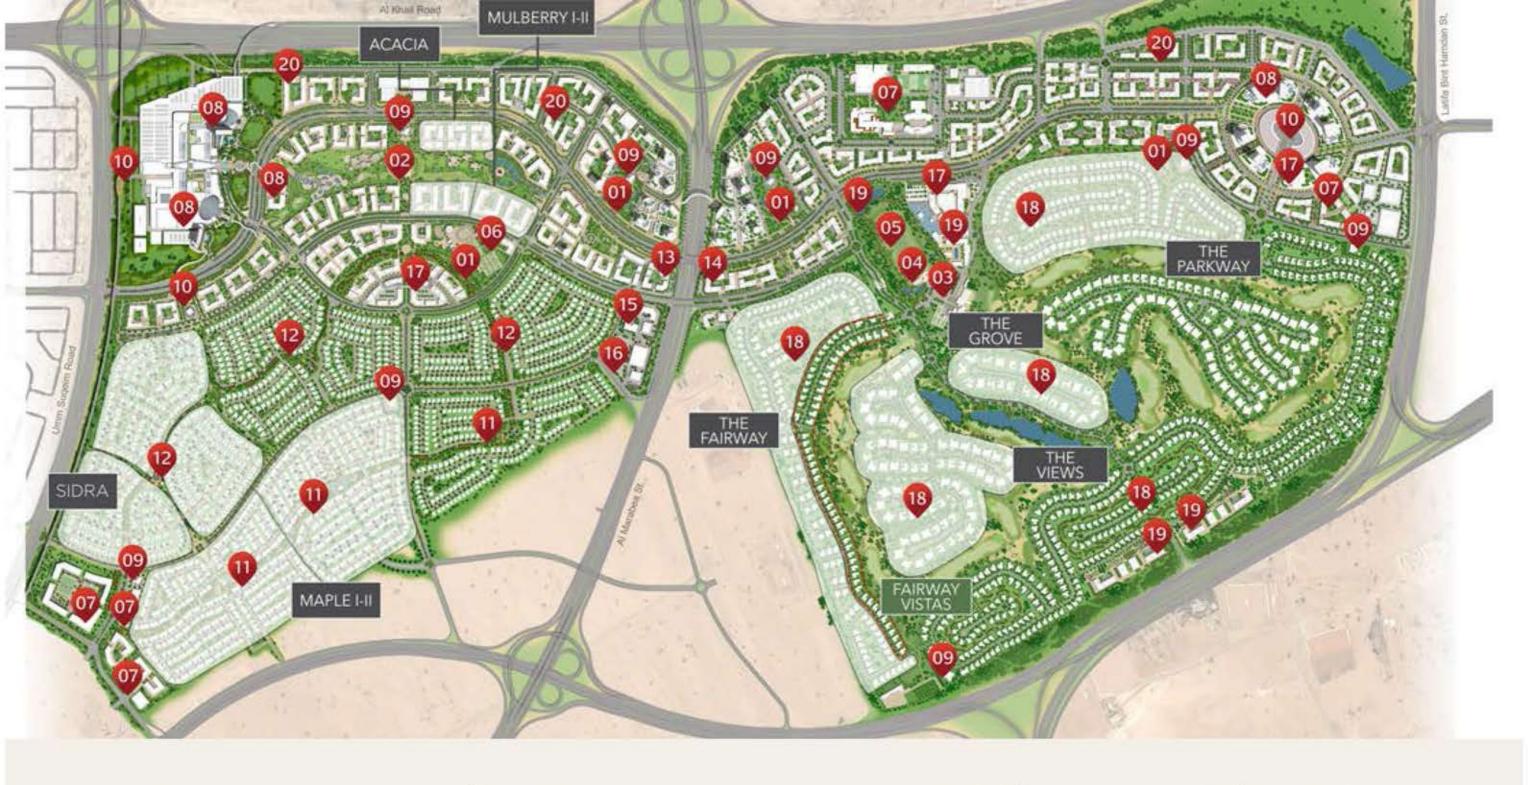

- 01 Community Park
- 02 Regional Park
- 03 Golf Club
- 04 Golf Academy
- 05 Driving Range
- 06 Tennis Academy
- 07 Schools
- 08 Hotels
- 09 Juma Mosque
- 10 Metro Station

- 11 Townhouse Community
- 12 Townhome Community
- 13 Private Hospital
- 14 Government Hospital
- 15 Civil Defence
- 16 Police
- 17 Community Retail
- 18 Golf Villas
- 19 Golf Apartments
- 20 Business Park