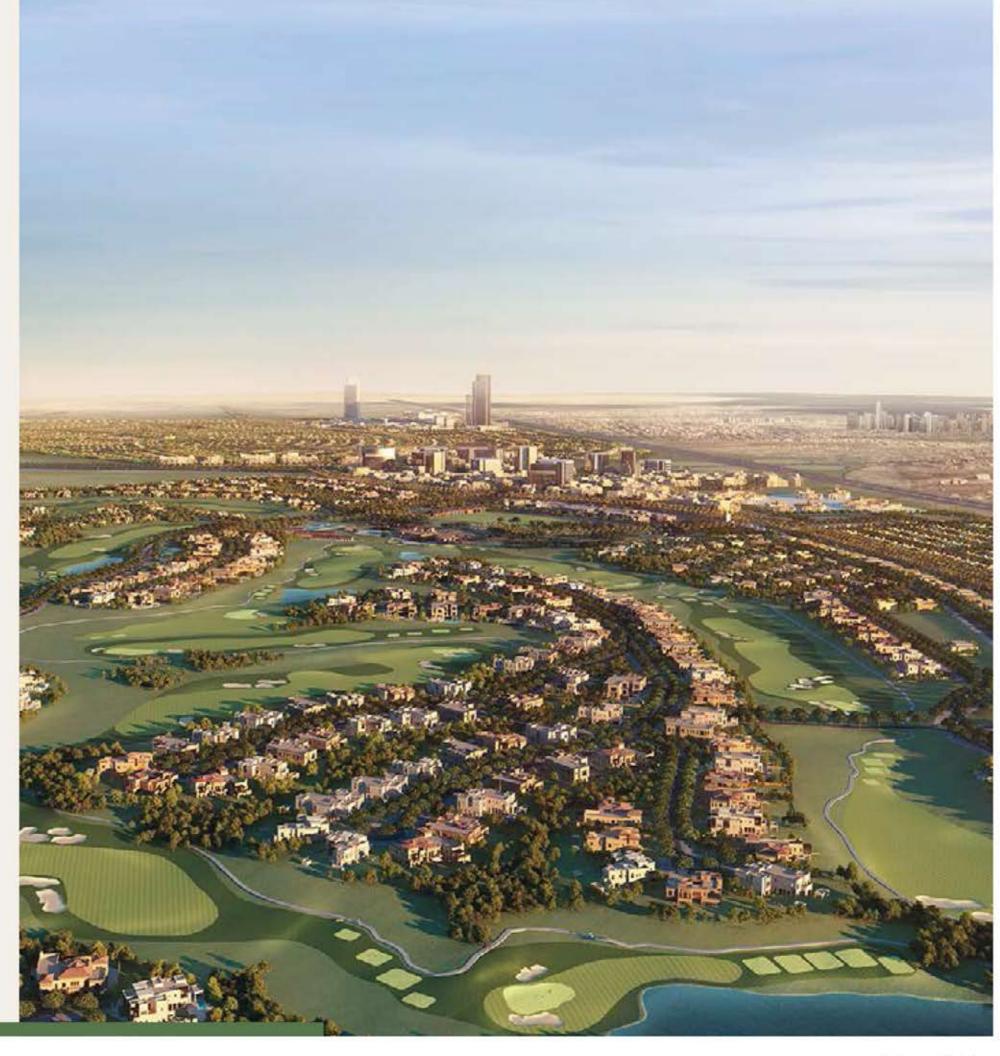

## DUBAI HILLS ESTATE

حيث الحياة الاستثنائية

More than just a place to live, Dubai Hills Estate is an 11 million square metre master-planned community, where unsurpassed luxury meets natural wonder. Inspired by His Highness Sheikh Mohammed bin Rashid Al Maktoum's vision to make Dubai one of the world's most sought after cities in the world to live, work and play, it is the newest city-within-the-city development, brought to you by Emaar Properties and Meraas Holding.

Designed to the highest standards of sustainability, the mixed-use mega-project features elegant neighbourhoods interwoven with landscaped parks, winding walkways and an 18-hole championship golf course. With world-class hospitality, shopping, education and healthcare facilities all within walking distance, the Dubai dream becomes your everyday reality at Dubai Hills Estate.

# A LIFE FULL OF CHOICES

- 11 million sq. metres
- 12 minutes drive from Downtown Dubai
- More than 2,000 villas
- More than 20,000 apartments
- Villas from 4,500 30,000 sq. feet
- 18-hole golf course
- 14 tennis courts
- 4 schools
- 45 km of nature trails
- Rail and metro links offering connectivity to the development

- 01 Community Park
- 02 Regional Park
- 03 Golf Club
- 04 Golf Academy
- 05 Driving Range
- 06 Tennis Academy
- 07 Schools
- 08 Hotels
- 09 Juma Mosque
- 10 Metro Station

- 11 Townhouse Community
- 12 Townhome Community
- 13 Private Hospital
- 14 Government Hospital
- 15 Civil Defence
- 16 Police
- 17 Community Retail
- 18 Golf Villas
- 19 Golf Apartments
- 20 Business Park