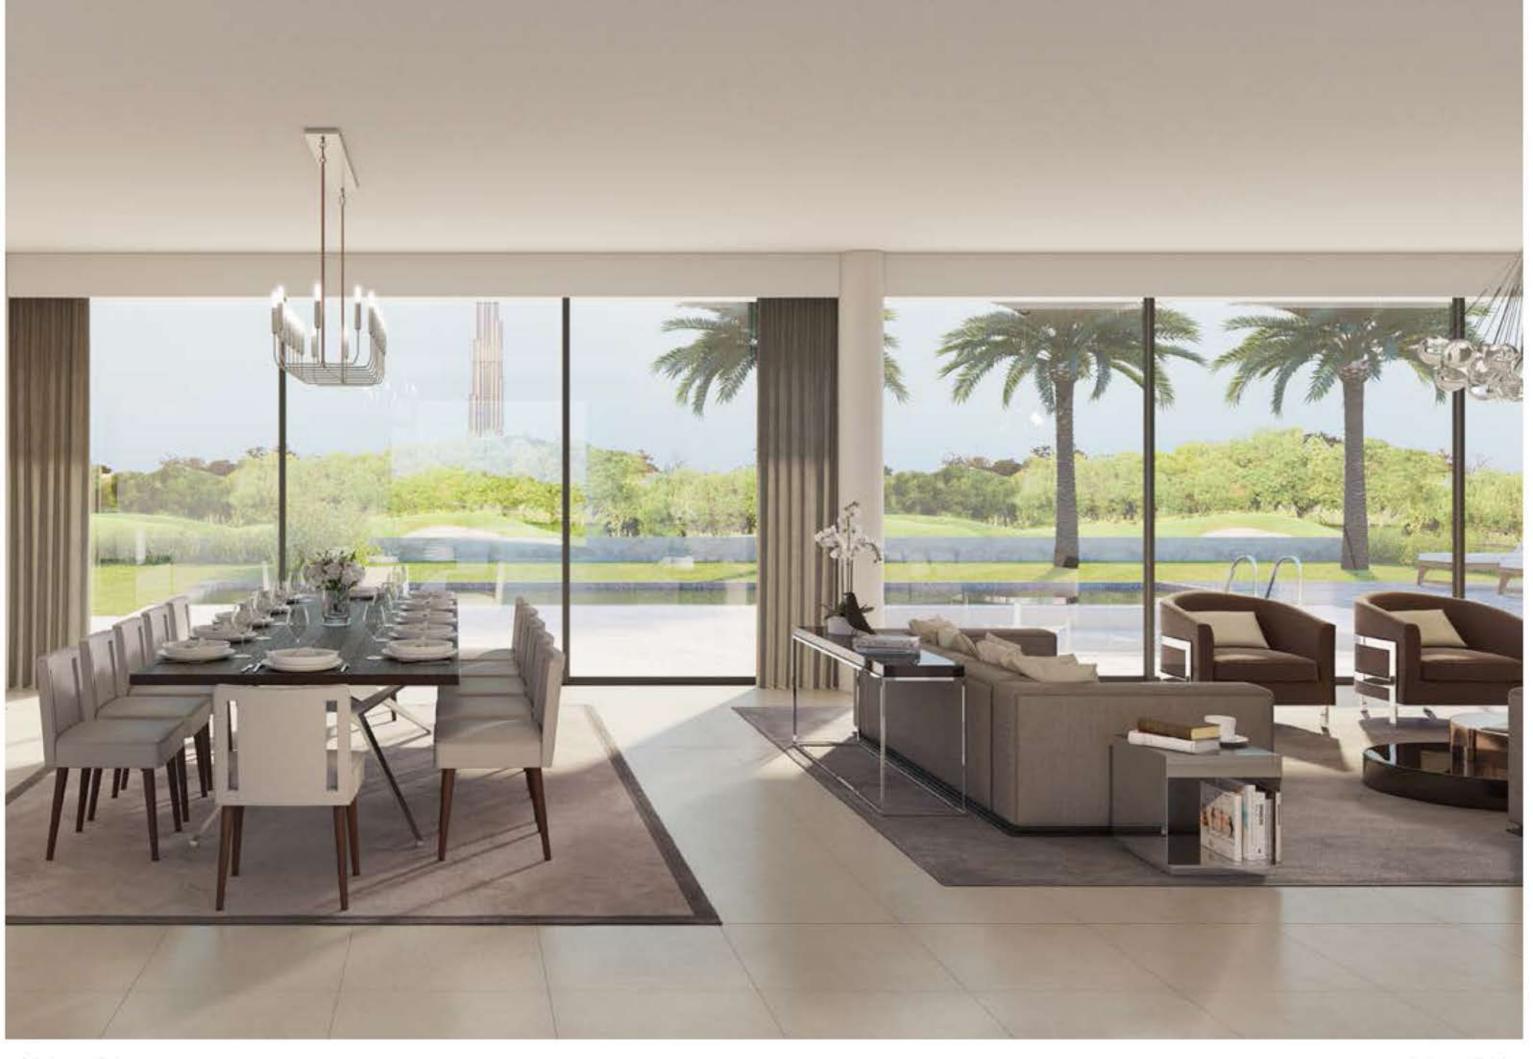

## COME HOME TO MODERN LUXURY

عُد إلى منزلك واستمتع بفخامته العصرية

From the moment you step into your villa at Fairway Vistas, you'll know that you've truly arrived. Designed to two different specifications – either 8,286 or 9,212 sq. ft. – all villas combine refined style with superior amenities for the exclusive lifestyle you deserve. Survey your lush garden framed by a spectacular panorama of Dubai from your second-storey balcony, or take a dip in your private pool under the crescent moon and twinkling stars.

منذ اللحظة التي تخطو فيها إلى داخل فيلتك في فيرواي فيستاز، ستدرك أنك قد وصلت بالفعل. ينقسم تصميم مجموعة الفيلات المكونة من ٦٥ فيلا تتألف كل منها من خمس غرف نوم إلى فئتين مختلفتين من المواصفات – إما ٨٢٨٦ أو ٩٢١٢ قدماً مربعاً – وتدمج جميعها الطراز الأنيق مع وسائل الراحة الفائقة لنوفر لك أسلوب الحياة الحصري المتميز الذي تستحقه. استمتع بإطلالة حديقتك الساحرة التي تقع في قلب صورة بانورامية مذهلة لمدينة دبي من شرفتك بالطابق الثاني، أو استمتع بالسباحة في حوض السباحة الخاص بك تحت ضواء القمر والنجوم المتلألئة.