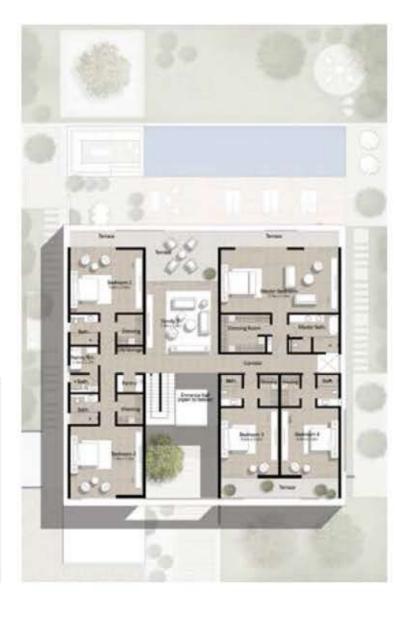

## FAIRWAYVISTAS

6 Bedroom Ground Floor

Total Built Up Area: 8,286 Sq Ft

### TYPE B2

6 Bedroom First Floor

Total Built Up Area: 8,286 Sq Ft

مدینة محمد بن راشد

1. All dimensions are in imperial and metric, and measured to structural elements and exclude wall finishes and construction tolerances. 2. All materials, dimensions, and drawings are approximate only. 3. Information is subject to change without notice, at developer's absolute discretion. 4. Actual area may vary from the stated area. 5. Drawings not to scale. 6. All images used are for illustrative purposes only and do not represent the actual size, features, specifications, fittings, and furnishings. 7. The developer reserves the right to make revisions/alterations, at its absolute discretion, without any liability whatsoever.