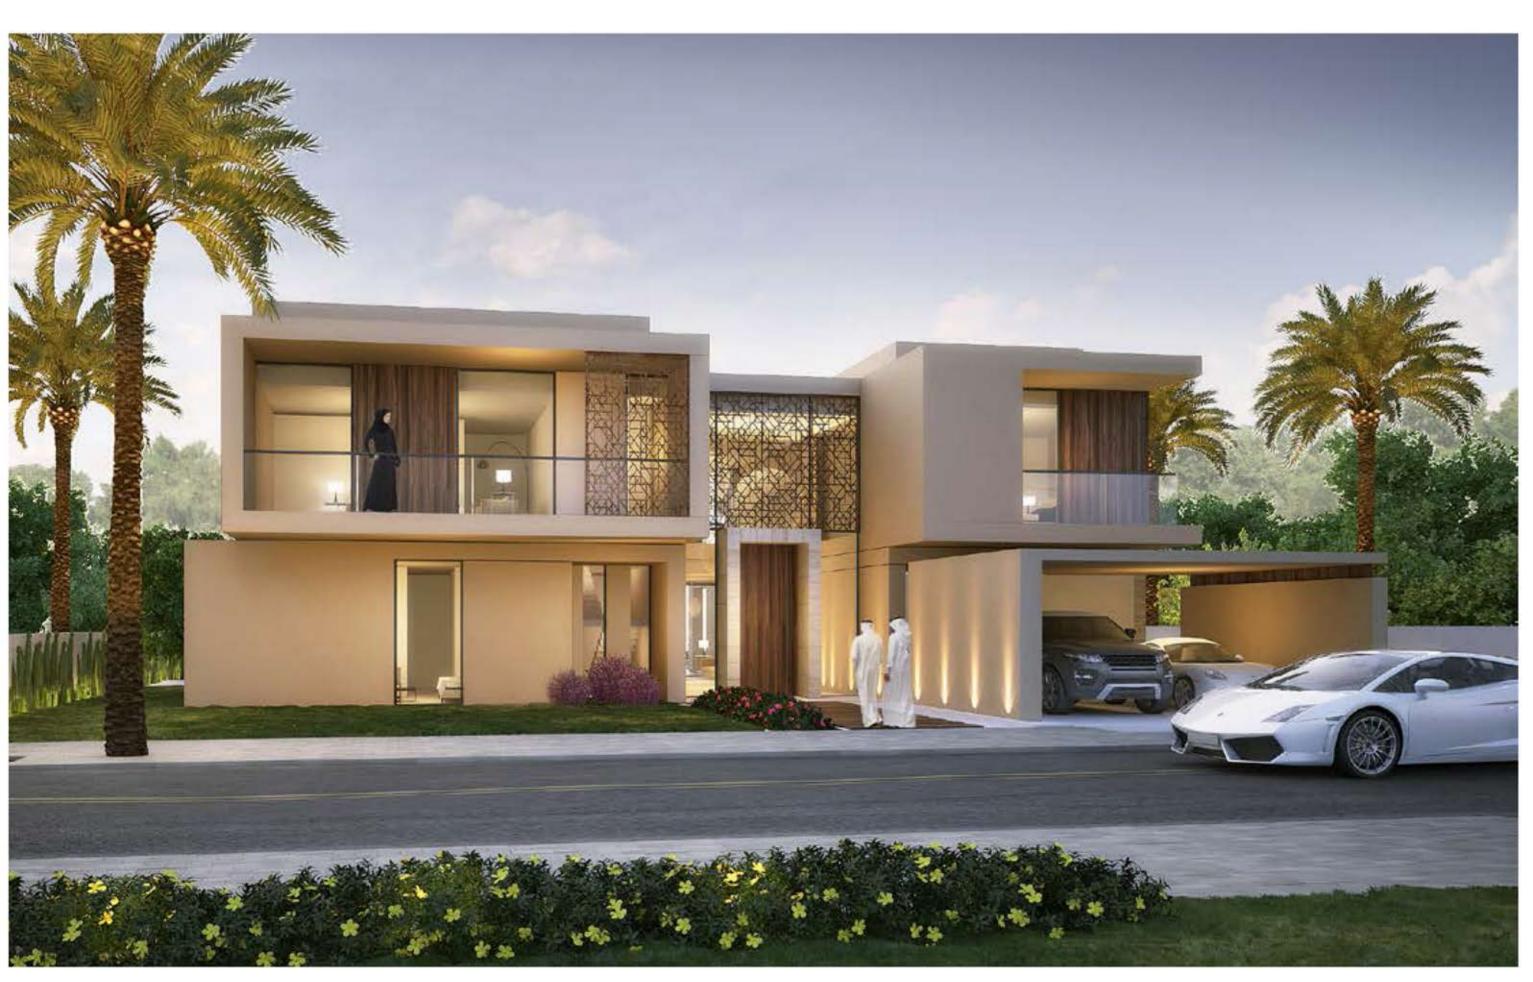

## COME HOME TO MODERN LUXURY

عُد إلى منزلك واستمتع بفخامته العصرية

From the moment you step into your villa at Fairway Vistas, you'll know that you've truly arrived. Designed to two different specifications – either 8,286 or 9,212 sq. ft. – all villas combine refined style with superior amenities for the exclusive lifestyle you deserve. Survey your lush garden framed by a spectacular panorama of Dubai from your second-storey balcony, or take a dip in your private pool under the crescent moon and twinkling stars.

منذ اللحظة التي تخطو فيها إلى داخل فيلتك في فيرواي فيستاز، ستدرك أنك قد وصلت بالفعل. ينقسم تصميم مجموعة الفيلات المكونة من ٦٥ فيلا تتألف كل منها من خمس غرف نوم إلى فئتين مختلفتين من المواصفات – إما ٨٢٨٦ أو ٩٢١٢ قدماً مربعاً – وتدمج جميعها الطراز الأنيق مع وسائل الراحة الفائقة لنوفر لك أسلوب الحياة الحصري المتميز الذي تستحقه. استمتع بإطلالة حديقتك الساحرة التي تقع في قلب صورة بانورامية مذهلة لمدينة دبي من شرفتك بالطابق الثاني، أو استمتع بالسباحة في حوض السباحة الخاص بك تحت ضواء القمر والنجوم المتلألئة.