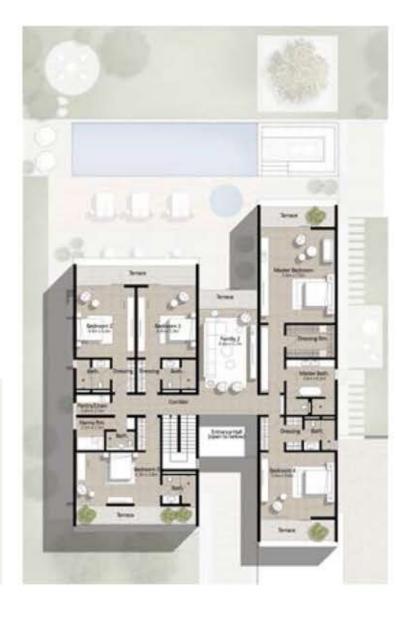

## FAIRWAYVISTAS

6 Bedroom Ground Floor

Total Built Up Area: 8,286 Sq Ft

### TYPE B2

6 Bedroom First Floor

Total Built Up Area: 8,286 Sq Ft

مدینة محمد بن راشد

1. All dimensions are in imperial and metric, and measured to structural elements and exclude wall finishes and construction tolerances. 2. All materials, dimensions, and drawings are approximate only. 3. Information is subject to change without notice, at developer's absolute discretion. 4. Actual area may vary from the stated area. 5. Drawings not to scale. 6. All images used are for illustrative purposes only and do not represent the actual size, features, specifications, fittings, and furnishings. 7. The developer reserves the right to make revisions/alterations, at its absolute discretion, without any liability whatsoever.