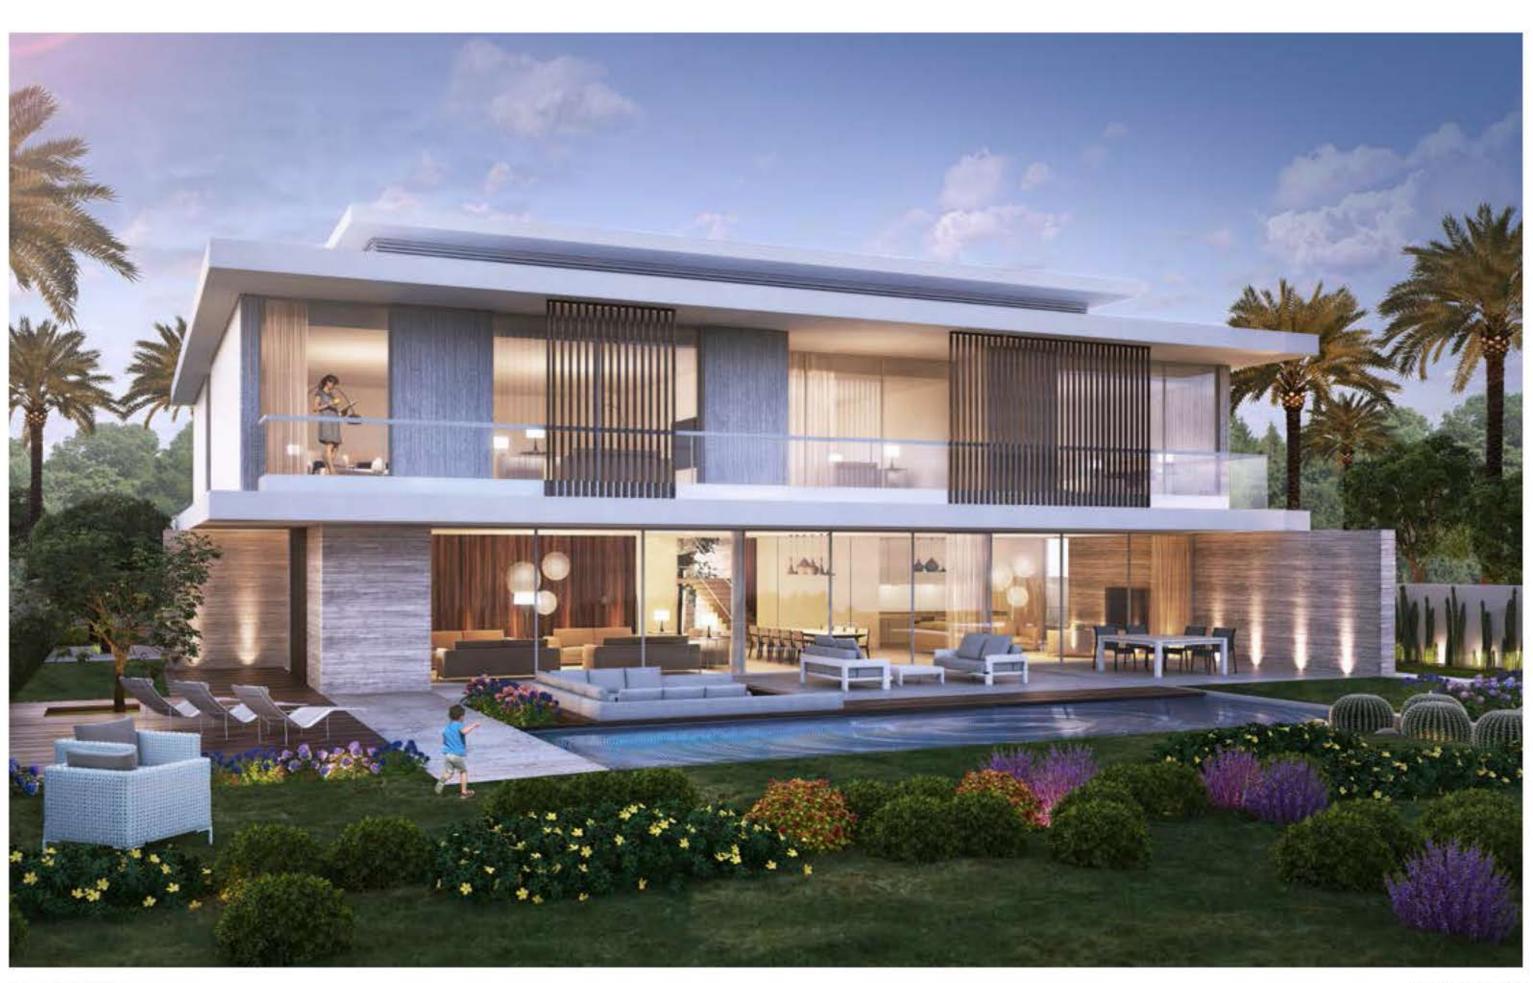

## COME HOME TO MODERN LUXURY

عُد إلى منزلك واستمتع بفخامته العصرية

From the moment you step into your villa at Fairway Vistas, you'll know that you've truly arrived. Designed to two different specifications – either 8,286 or 9,212 sq. ft. – all villas combine refined style with superior amenities for the exclusive lifestyle you deserve. Survey your lush garden framed by a spectacular panorama of Dubai from your second-storey balcony, or take a dip in your private pool under the crescent moon and twinkling stars.

منذ اللحظة التي تخطو فيها إلى داخل فيلتك في فيرواي فيستاز، ستدرك أنك قد وصلت بالفعل. ينقسم تصميم مجموعة الفيلات المكونة من ٦٥ فيلا تتألف كل منها من خمس غرف نوم إلى فئتين مختلفتين من المواصفات – إما ٨٢٨٦ أو ٩٢١٢ قدماً مربعاً – وتدمج جميعها الطراز الأنيق مع وسائل الراحة الفائقة لنوفر لك أسلوب الحياة الحصري المتميز الذي تستحقه. استمتع بإطلالة حديقتك الساحرة التي تقع في قلب صورة بانورامية مذهلة لمدينة دبي من شرفتك بالطابق الثاني، أو استمتع بالسباحة في حوض السباحة الخاص بك تحت ضواء القمر والنجوم المتلألئة.

# ELEGANCE WITHOUT COMPROMISE

أناقة خالصة دون تنازلات

Wake up each morning to the song of birds in your garden, as natural sunlight floods through your floor-to-ceiling windows.

Thoughtful design and modern convenience are evident in every detail of the expansive villas, with high ceilings accentuating the open-plan layout to put your mind at ease. Marvel at the range of high quality materials and finishes in every room, an exquisite canvas for your personal style to flourish into the home of your dreams.

استيقظ كل صباح على تغريد الطيور في حديقتك، بينما يجتاح ضوء الشمس الطبيعي منزلك عبر النوافذ الممتدة من الأرض حتى السقف. يتجلى التصميم المدروس ووسائل الراحة العصرية في كل تفاصيل الفيلات الواسعة، حيث تبرز الأسقف العالية التصميم ذا المخطط المفتوح الذي يمنحك الاسترخاء التام. وستدهشك مجموعة المواد والتشطيبات عالية الجودة الموجودة في كل غرفة، وكأنها لوحة رائعة تسمح لأسلوبك الشخصى بالازدهار في منزل أحلامك.