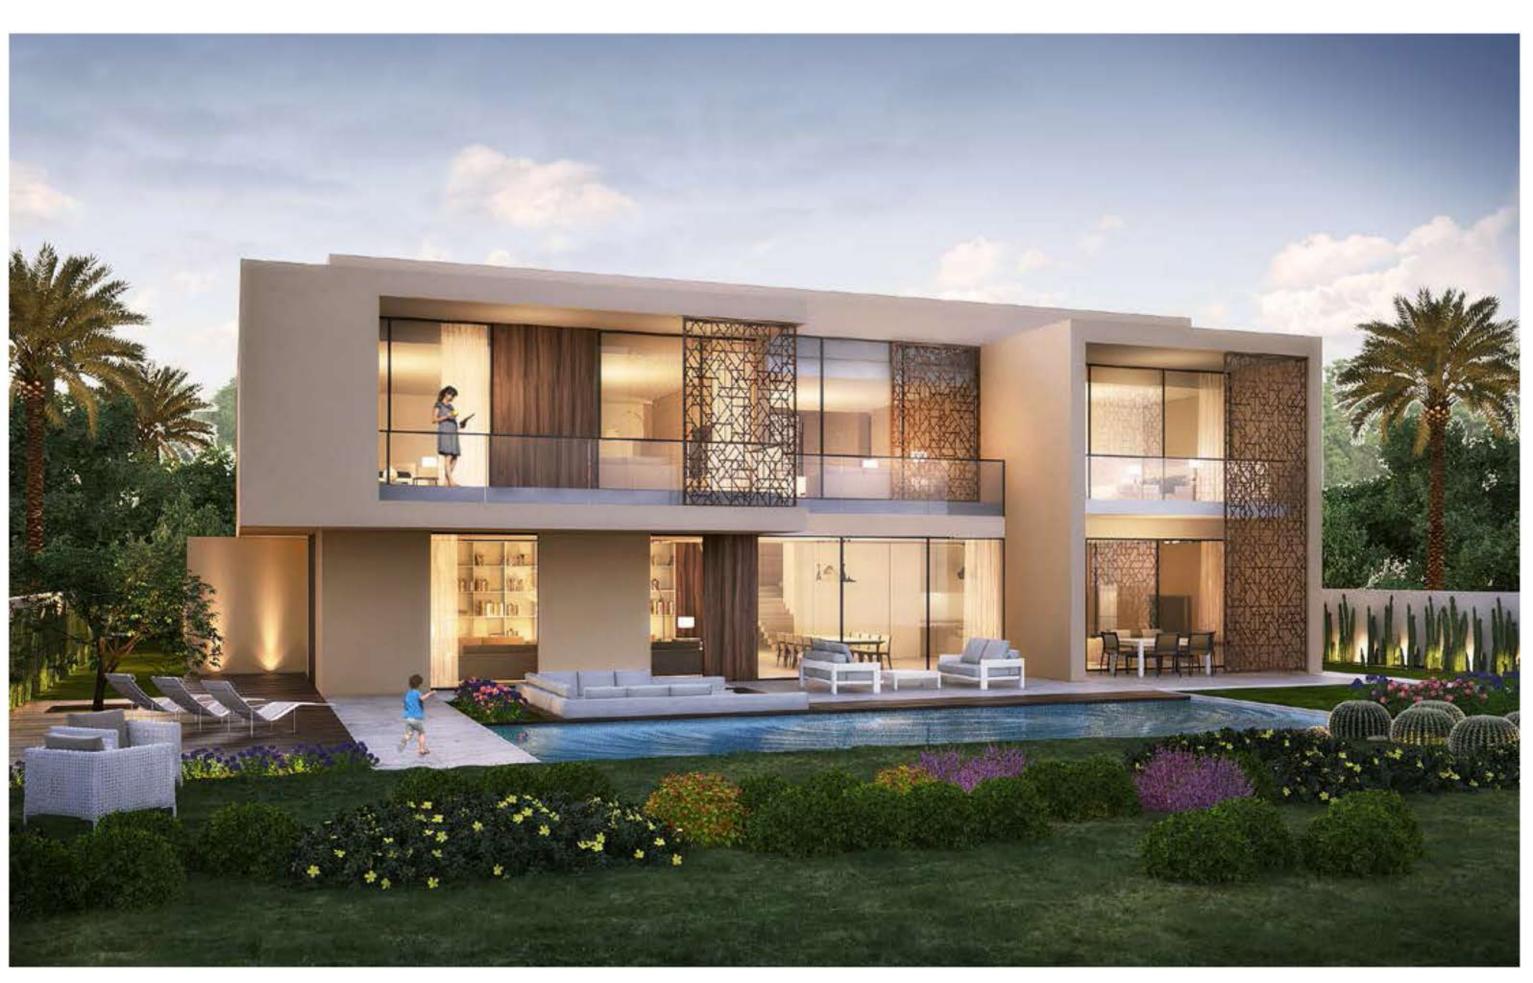

## COME HOME TO MODERN LUXURY

عُد إلى منزلك واستمتع بفخامته العصرية

From the moment you step into your villa at Fairway Vistas, you'll know that you've truly arrived. Designed to two different specifications – either 8,286 or 9,212 sq. ft. – all villas combine refined style with superior amenities for the exclusive lifestyle you deserve. Survey your lush garden framed by a spectacular panorama of Dubai from your second-storey balcony, or take a dip in your private pool under the crescent moon and twinkling stars.

منذ اللحظة التي تخطو فيها إلى داخل فيلتك في فيرواي فيستاز، ستدرك أنك قد وصلت بالفعل. ينقسم تصميم مجموعة الفيلات المكونة من ٦٥ فيلا تتألف كل منها من خمس غرف نوم إلى فئتين مختلفتين من المواصفات – إما ٨٢٨٦ أو ٩٢١٢ قدماً مربعاً – وتدمج جميعها الطراز الأنيق مع وسائل الراحة الفائقة لنوفر لك أسلوب الحياة الحصري المتميز الذي تستحقه. استمتع بإطلالة حديقتك الساحرة التي تقع في قلب صورة بانورامية مذهلة لمدينة دبي من شرفتك بالطابق الثاني، أو استمتع بالسباحة في حوض السباحة الخاص بك تحت ضواء القمر والنجوم المتلألئة.

# ELEGANCE WITHOUT COMPROMISE

أناقة خالصة دون تنازلات

Wake up each morning to the song of birds in your garden, as natural sunlight floods through your floor-to-ceiling windows.

Thoughtful design and modern convenience are evident in every detail of the expansive villas, with high ceilings accentuating the open-plan layout to put your mind at ease. Marvel at the range of high quality materials and finishes in every room, an exquisite canvas for your personal style to flourish into the home of your dreams.

استيقظ كل صباح على تغريد الطيور في حديقتك، بينما يجتاح ضوء الشمس الطبيعي منزلك عبر النوافذ الممتدة من الأرض حتى السقف. يتجلى التصميم المدروس ووسائل الراحة العصرية في كل تفاصيل الفيلات الواسعة، حيث تبرز الأسقف العالية التصميم ذا المخطط المفتوح الذي يمنحك الاسترخاء التام. وستدهشك مجموعة المواد والتشطيبات عالية الجودة الموجودة في كل غرفة، وكأنها لوحة رائعة تسمح لأسلوبك الشخصى بالازدهار في منزل أحلامك.