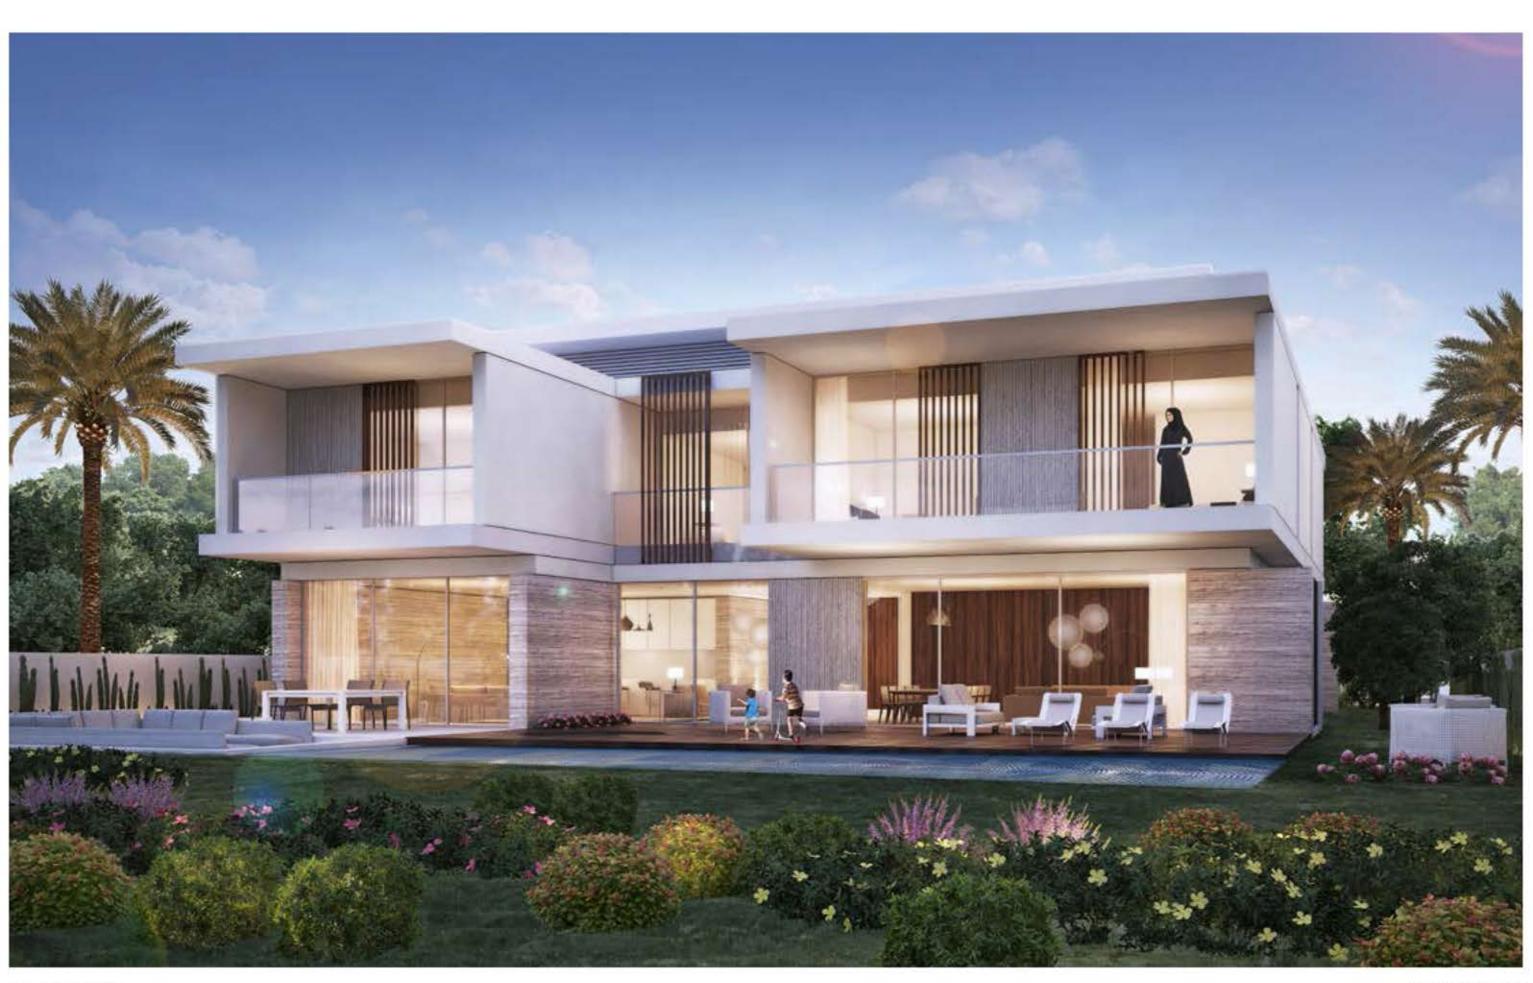

## THE HEIGHT OF DUBAI LIVING

رقي الحياة في دبي ينتظارك

Every day is a breath of fresh air at Fairway Vistas, where stunning villas overlook the lush greenery of the sprawling golf course. A vibrant yet tranquil environment will greet you at every turn, inviting you to find true happiness as you lose yourself in the laughter of your family and friends.

Situated in The Fairway development of the prestigious Dubai Hills neighbourhood, the 65 six and seven-bedroom villas' cutting-edge architecture and contemporary design create indoor and outdoor spaces that effortlessly intertwine. Designed for life, you'll never want to leave, but you'll be proud to make it part of your legacy for those who follow.

كل يوم في فيرواي فيستاز نسمة من الهواء العليل، حيث تطل الفيلات الرائعة على المساحات الخضراء الخاصة بملعب الجولف ، وأينما نظرت تحييك البيئة الهادئة التي تمتلئ بالحيوية وتدعوك لتجد السعادة الحقيقية عندما تطلق لنفسك العنان بين ضحكات أسرتك وأصدقائك.

تقع مجموعة الفيلات المكونة من ٦٥ فيلا تتألف كل منها من ستة وسبعة غرف نوم في مجمع فيرواي بحي دبي هيلر الراقي، وساعد كل من أسلوب البناء المتطور والتصميم المعاصر على إنشاء مساحات داخلية وخارجية تندمج معآ دون عناء، و لأنها مصممة للحياة، فلن ترغب أبدآ في المعادرة، ولكنك ستشعر بالفخر عندما تصبح فيلتك جزءاً من الإرث الذي ستخلفه لمن سيأتون بعدك.